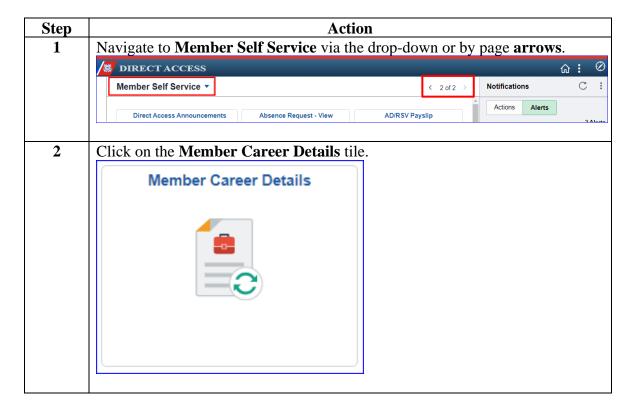

# **Employee Reviews**

**Introduction** This section provides the procedures for viewing a snapshot of all your

Employee Reviews.

**Procedures** See below.

# Employee Reviews, Continued

## Procedures,

continued