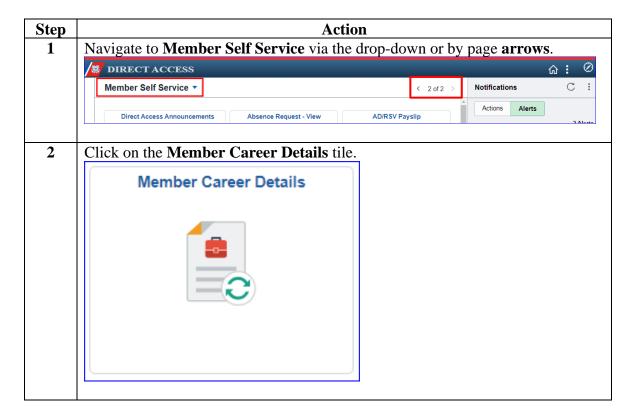

# **Employee Review Summary**

**Introduction** This section provides the procedures for viewing your Employee Review

Summary of Enlisted Marks.

**Procedures** See below.

# Employee Review Summary, Continued

### Procedures,

continued