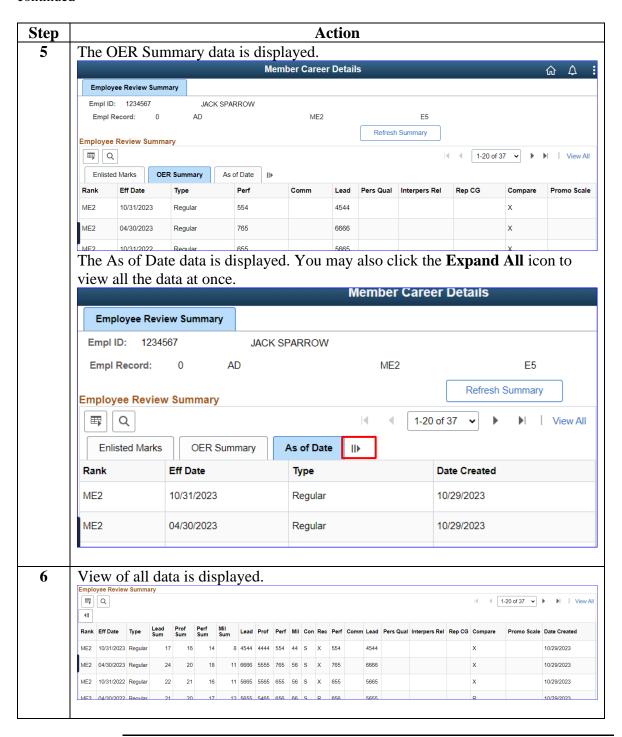

ct Access (DA).

## Changes to Direct Access Homepage

You will notice a change in how DA displays upon login. There is a new "hover' feature that shows what is covered under a particular tile as your mouse moves over the tile as shown below.



#### **Contents**

| Topic                   | See Page |
|-------------------------|----------|
| Employee Review Summary | 2        |
| Employee Reviews        | 6        |

# **Employee Review Summary**

**Introduction** This section provides the procedures for viewing your Employee Review

Summary of Enlisted Marks.

**Procedures** See below.



# Employee Review Summary, Continued

### Procedures,

continued



# Employee Review Summary, Continued

### Procedures,

continued



# Employee Review Summary, Continued

### Procedures,

continued



# **Employee Reviews**

**Introduction** This section provides the procedures for viewing a snapshot of all your

Employee Reviews.

**Procedures** See below.



# Employee Reviews, Continued

## Procedures,

continued



## Employee Reviews, Continued

#### Procedures,

continued



# Employee Reviews, Continued

#### Procedures,

continued