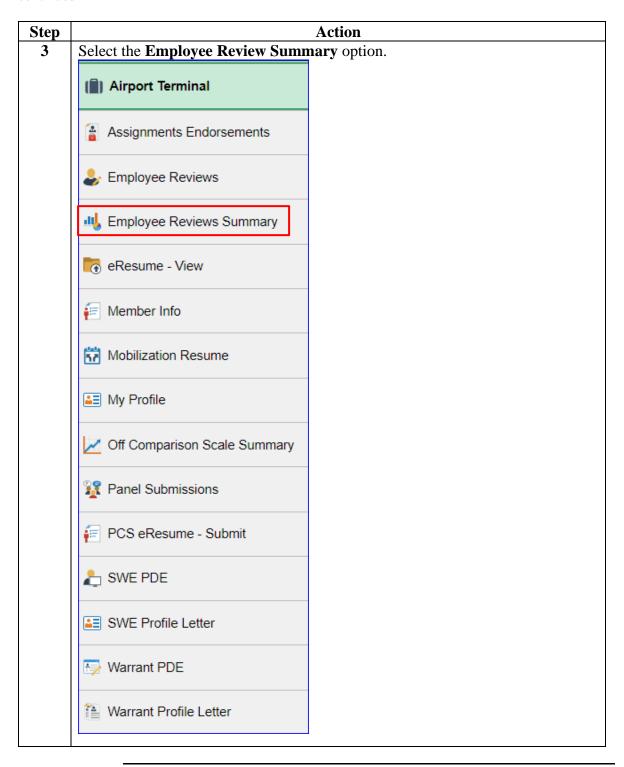

# **Overview**

#### Introduction

This guide provides the procedures for viewing your Employee Review Summary of Enlisted Marks in Direct Access (DA).

## Changes to Direct Access Homepage

You will notice a change in how DA displays upon login. There is a new "hover' feature that shows what is covered under a particular tile as your mouse moves over the tile as shown below.



#### **Contents**

| Topic                   | See Page |
|-------------------------|----------|
| Employee Review Summary | 2        |
| Employee Reviews        | 6        |

# **Employee Review Summary**

**Introduction** This section provides the procedures for viewing your Employee Review

Summary of Enlisted Marks.

**Procedures** See below.



# Employee Review Summary, Continued

### Procedures,

continued



# Employee Review Summary, Continued

### Procedures,

continued



# Employee Review Summary, Continued

### Procedures,

continued



# **Employee Reviews**

**Introduction** This section provides the procedures for viewing a snapshot of all your

Employee Reviews.

**Procedures** See below.



# Employee Reviews, Continued

## Procedures,

continued



## Employee Reviews, Continued

#### Procedures,

continued



# Employee Reviews, Continued

#### Procedures,

continued