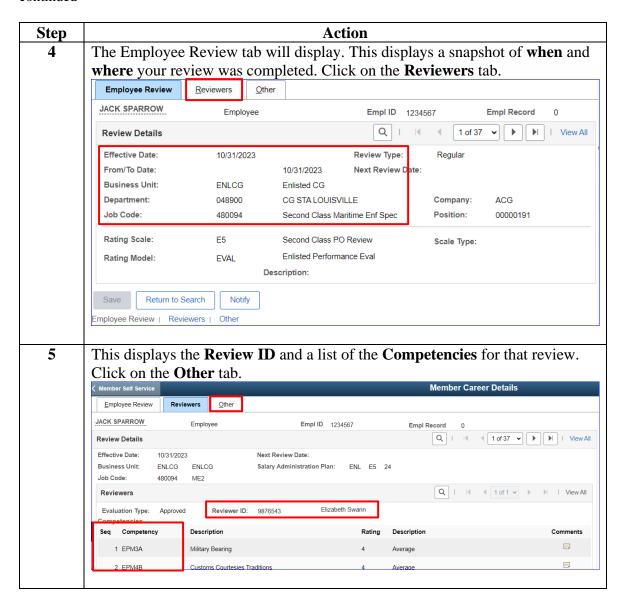

| See Page |
|-------------------------|----------|
| Employee Review Summary | 2        |
| Employee Reviews        | 6        |

# **Employee Review Summary**

**Introduction** This section provides the procedures for viewing your Employee Review

Summary of Enlisted Marks.

**Procedures** See below.



# Employee Review Summary, Continued

### Procedures,

continued



# Employee Review Summary, Continued

### Procedures,

continued



# Employee Review Summary, Continued

### Procedures,

continued



# **Employee Reviews**

**Introduction** This section provides the procedures for viewing a snapshot of all your

Employee Reviews.

**Procedures** See below.



# Employee Reviews, Continued

## Procedures,

continued



## Employee Reviews, Continued

#### Procedures,

continued



# Employee Reviews, Continued

#### Procedures,

continued