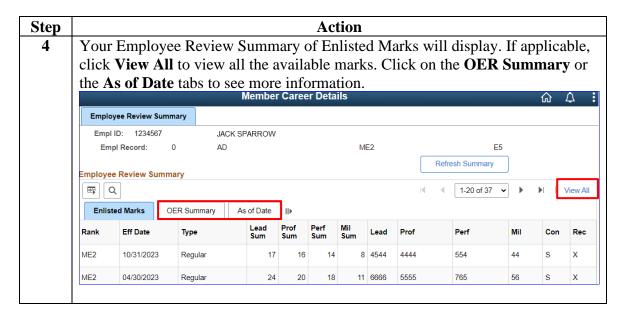

s for viewing your Employee Review Summary of Enlisted Marks in Direct Access (DA).

## Changes to Direct Access Homepage

You will notice a change in how DA displays upon login. There is a new "hover' feature that shows what is covered under a particular tile as your mouse moves over the tile as shown below.



#### **Contents**

| Topic                   | See Page |
|-------------------------|----------|
| Employee Review Summary | 2        |
| Employee Reviews        | 6        |

# **Employee Review Summary**

**Introduction** This section provides the procedures for viewing your Employee Review

Summary of Enlisted Marks.

**Procedures** See below.



# Employee Review Summary, Continued

### Procedures,

continued



# Employee Review Summary, Continued

### Procedures,

continued



# Employee Review Summary, Continued

### Procedures,

continued



# **Employee Reviews**

**Introduction** This section provides the procedures for viewing a snapshot of all your

Employee Reviews.

**Procedures** See below.



# Employee Reviews, Continued

## Procedures,

continued



## Employee Reviews, Continued

#### Procedures,

continued



# Employee Reviews, Continued

#### Procedures,

continued