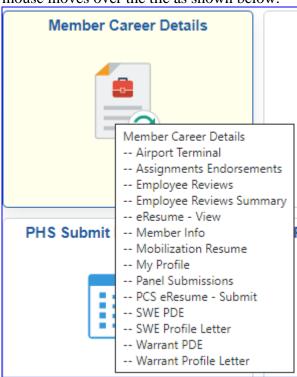

## Changes to Direct Access Homepage

You will notice a change in how DA displays upon login. There is a new "hover' feature that shows what is covered under a particular tile as your mouse moves over the tile as shown below.