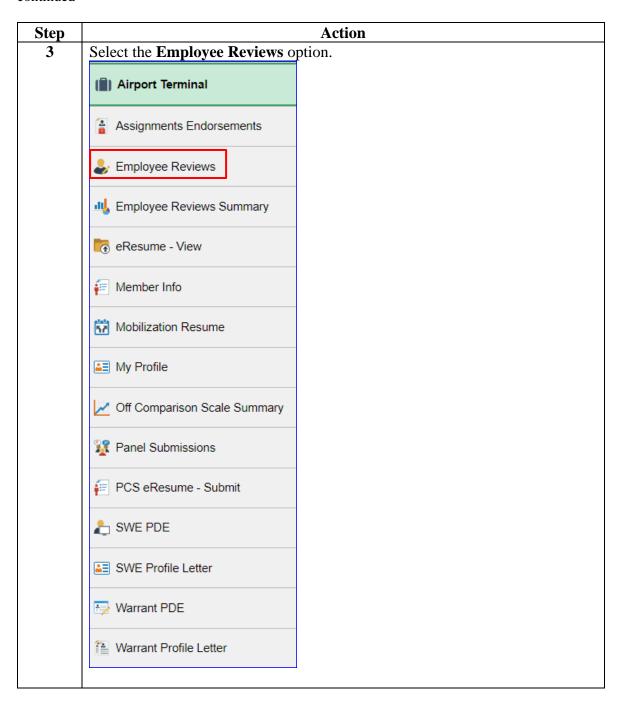

tile as shown below.



#### **Contents**

| Topic                   | See Page |
|-------------------------|----------|
| Employee Review Summary | 2        |
| Employee Reviews        | 6        |

# **Employee Review Summary**

**Introduction** This section provides the procedures for viewing your Employee Review

Summary of Enlisted Marks.

**Procedures** See below.



# Employee Review Summary, Continued

### Procedures,

continued



# Employee Review Summary, Continued

### Procedures,

continued



# Employee Review Summary, Continued

### Procedures,

continued



# **Employee Reviews**

**Introduction** This section provides the procedures for viewing a snapshot of all your

Employee Reviews.

**Procedures** See below.



# Employee Reviews, Continued

## Procedures,

continued



## Employee Reviews, Continued

#### Procedures,

continued



# Employee Reviews, Continued

#### Procedures,

continued